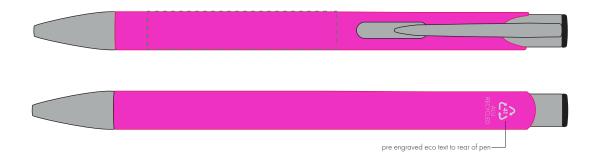

MOLE- MATE BALL PEN Product and Artwork Proof Your Ref: Quantity: Product Code: TPC982001

Our Ref: **Product Colour: NEON PINK** Version: 1

**PRINTING CONCERNS:** 

We stock this item in the following colours

## **PANTONE REFERENCE(S)**

Engrave

ARTWORK SCALE 100% Flat Engrave Area: 50mm x 10mm

## The dashed line is to demonstrate print area and will not appear on your printed item